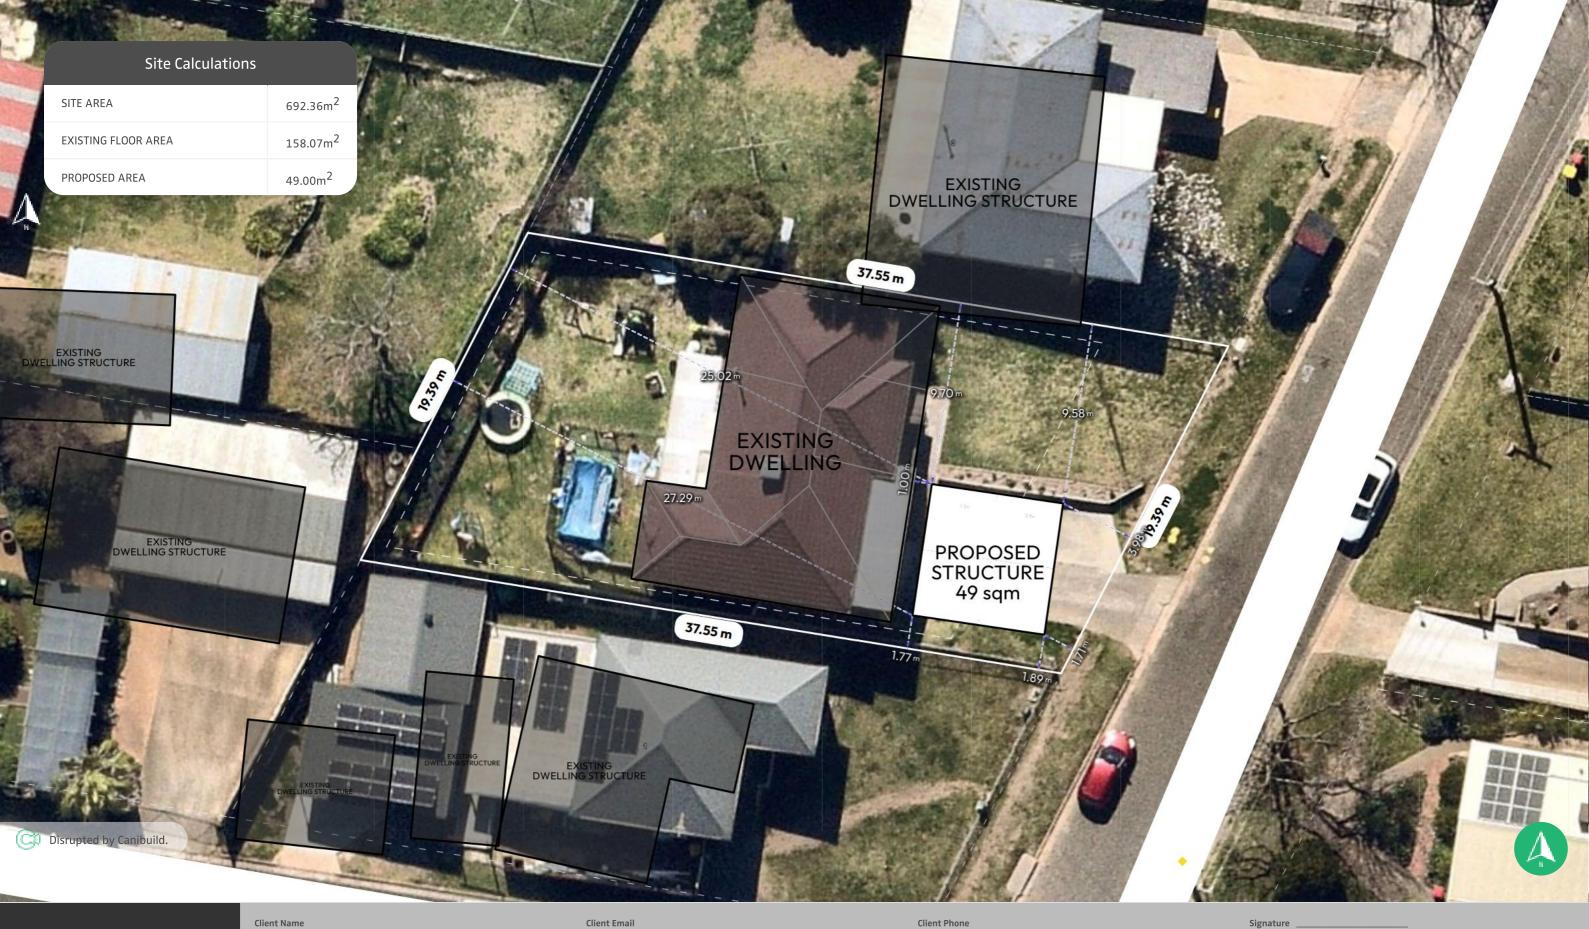

ALL DIMENSIONS ARE IN METRES. DO NOT SCALE FROM PLANS.

| Generated by Siobhan Bermingnam |  |
|---------------------------------|--|
| youngoffice@masteel.com.au      |  |
|                                 |  |

**Property Details** 

Lot/DP: 2/-/DP522729

3 Lansdowne St, Young, NSW 2594, Australia

| Sheet Name |  |
|------------|--|
| Site Plan  |  |
|            |  |

Design

37926 7x7

Sheet no.

Lic no. Job no. 225516C

3 Lansdowne St, Young, NSW 2594, Australia

**Property Details** 

Lot/DP: 2/-/DP522729

Sheet Name Site Plan

Sheet no.

Lic no. 225516C

Design

37926 7x7