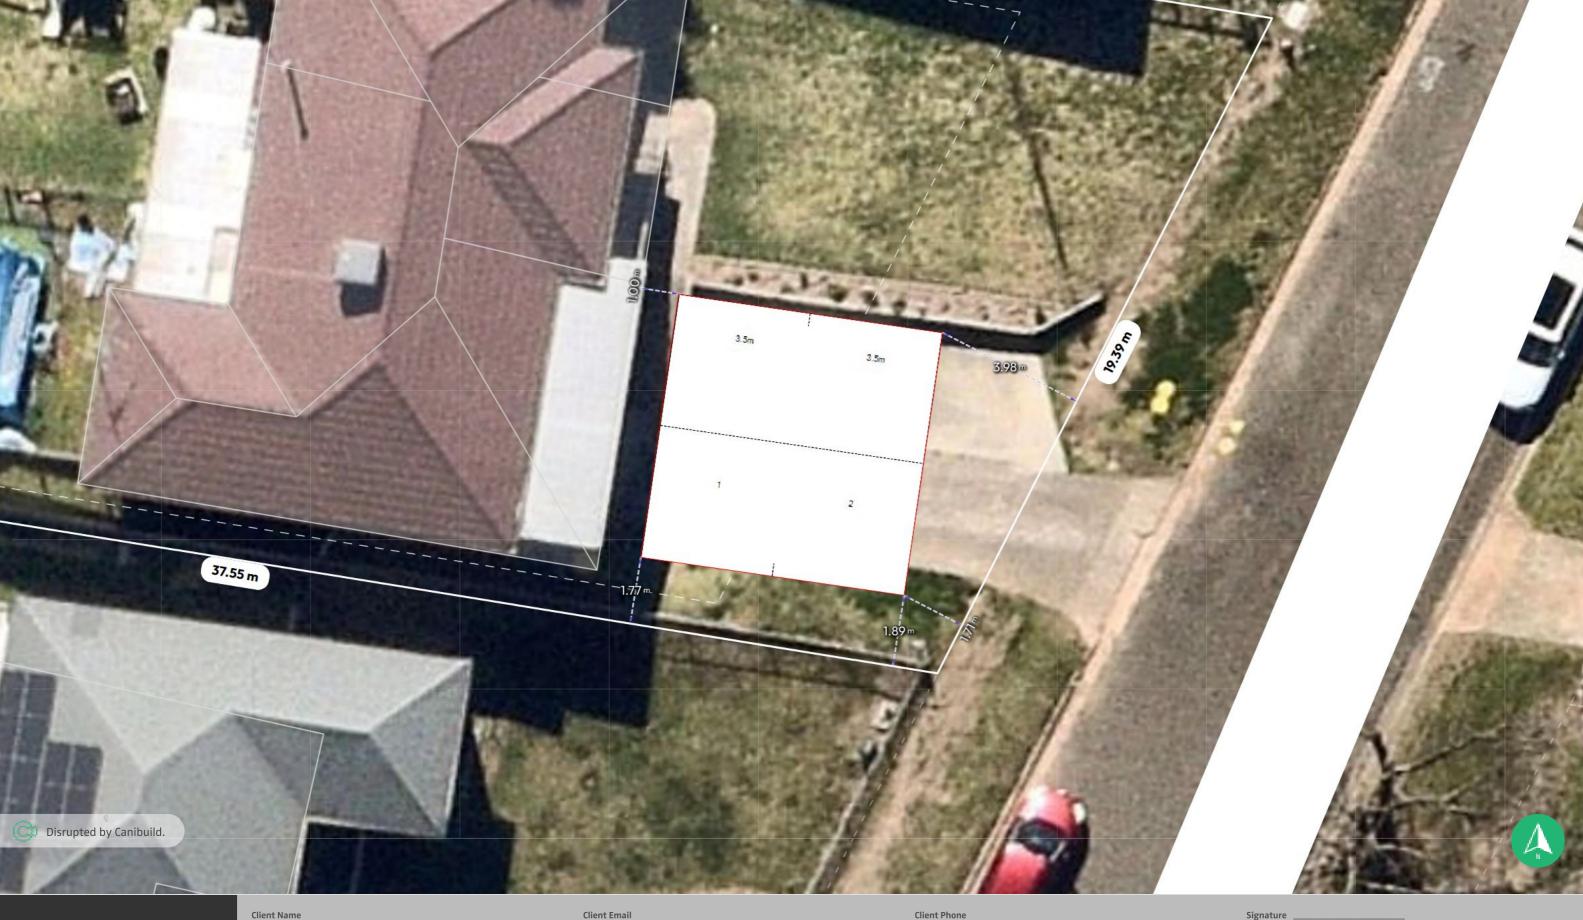

ALL DIMENSIONS ARE IN METRES. DO NOT SCALE FROM PLANS.

| Generated by Siobhan Bermingnam |  |
|---------------------------------|--|
| youngoffice@masteel.com.au      |  |
|                                 |  |

**Property Details** 

Lot/DP: 2/-/DP522729

3 Lansdowne St, Young, NSW 2594, Australia

| Sheet Name |  |
|------------|--|
| Site Plan  |  |
|            |  |

Design

37926 7x7

Sheet no.

Lic no. Job no. 225516C

3 Lansdowne St, Young, NSW 2594, Australia

**Property Details** 

Lot/DP: 2/-/DP522729

Sheet Name Site Plan

Sheet no.

Lic no. 225516C

Design

37926 7x7